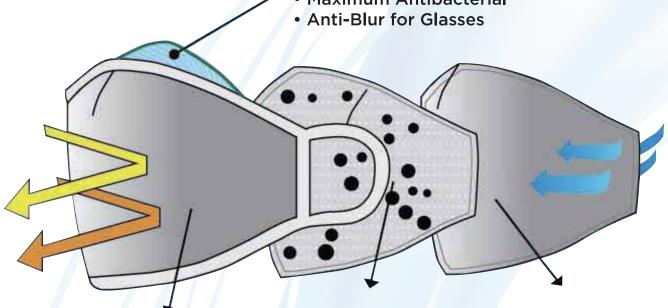

## **NOSE-FIT DESIGN**

Maximum Antibacterial

# **OUTER LAYER**

- Antibacterial
- UV Resistant
- Water Resistant

## MID LAYER

Dust Filter

#### **INNER LAYER**

- Sweat Absorbent
- Cool Surface

Sublimation is custom colors throughout, other than the outer edges and straps (limited to white or black).

Heat transfer is one location only, white or black mask.