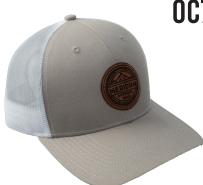

## **OC771** TOP SELLING PREMIUM MODERN TRUCKER CAP- MESH BACK

| QTY             | 48-143  | 144-575 | 576+    |
|-----------------|---------|---------|---------|
| Decorated (3A)* | \$14.26 | \$13.28 | \$12.30 |
| Halo Price (3A) | \$10.38 | \$10.38 | \$10.38 |