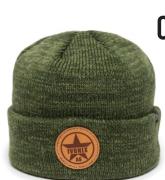

#### **OC804** CHUNKY WATCH CAP - SUPER SOFT AND WARM

| QTY             | 48-143  | 144-575 | 576+    |
|-----------------|---------|---------|---------|
| Decorated (3A)* | \$20.26 | \$18.68 | \$17.10 |
| Halo Price (3A) | \$14.36 | \$14.36 | \$14.36 |