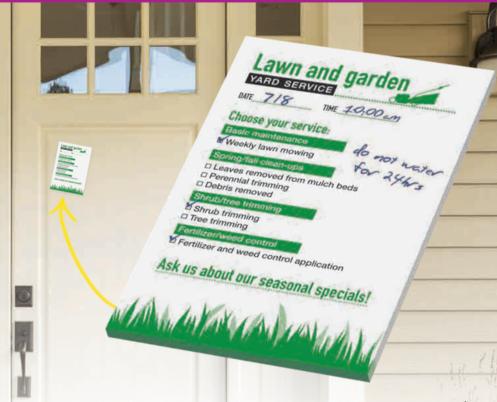

## super sticky notes with custom printing

## Super Sticky. 2x the sticking power.

- · Ideal for use on vertical surfaces.
- · Available in standard note sizes.

| Standard White paper |  |  |  |  |  |  |
|----------------------|--|--|--|--|--|--|
| Alter Market         |  |  |  |  |  |  |
| PMS Color            |  |  |  |  |  |  |
| Match                |  |  |  |  |  |  |