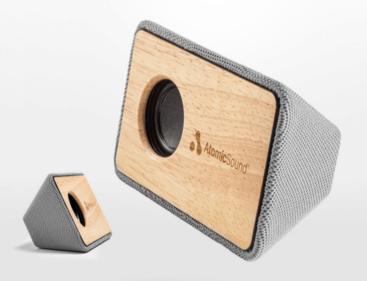

Wood and Fabric Bluetooth Speaker

| RS9700 | 25<br>\$70.50 | 100<br>\$27.50 | 250<br>\$25 50 | 500(4C) |
|--------|---------------|----------------|----------------|---------|
|        | \$30.50       | \$27.50        | \$25.50        | \$23.50 |