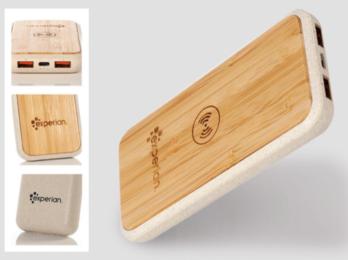

\$5.50

Wheat Straw with Bamboo 10,000 mAh 15W Wireless Power Bank

| 063006 | 12      | 50      | 100     | 250(4C) |
|--------|---------|---------|---------|---------|
| QC208G | \$40.50 | \$37.50 | \$35.50 | \$33.50 |