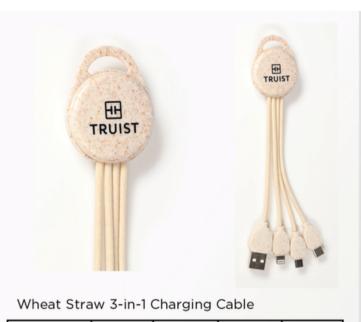

## Eco-Friendly Tech Items



500

\$6.95

\$7.95

ED109

1000

\$5.95

2500(4C)

\$5.50



Wheat Straw with Bamboo 10,000 mAh 15W Wireless Power Bank

| 063006 | 12      | 50      | 100     | 250(4C) |
|--------|---------|---------|---------|---------|
| QC208G | \$40.50 | \$37.50 | \$35.50 | \$33.50 |





WheatStraw Eco Spotlight Bluetooth Speaker and Qi Phone Stand

| QC935G | 12      | 50      | 100     | 250(4C) |
|--------|---------|---------|---------|---------|
| GC3330 | \$33.95 | \$30.95 | \$28.95 | \$26.95 |

**Setup Charge:** \$60.00 (G)

Lead Time: 5 days after final approval

Price Includes: One (1) color/ one position imprint, or one position engraving

## Eco-Friendly Tech Items





Bamboo 15W Qi Charging Wireless Speaker and Phone Stand

|        | 12      | 50      | 100     | 250(4C) |
|--------|