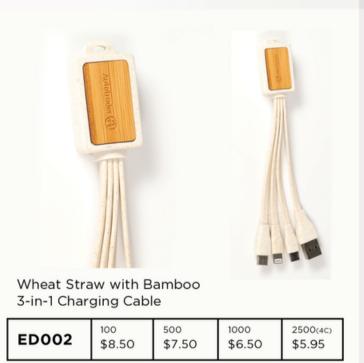

## Eco-Friendly Tech Items



500

\$6.95

\$7.95

ED109

1000

\$5.95

2500(4C)

\$5.50



Wheat Straw with Bamboo 10,000 mAh 15W Wireless Power Bank

| 063006 | 12      | 50      | 100     | 250(4C) |
|--------|---------|---------|---------|---------|
| QC208G | \$40.50 | \$37.50 | \$35.50 | \$33.50 |





WheatStraw Eco Spotlight Bluetooth Speaker and Qi Phone Stand

| QC935G | 12      | 50      | 100     | 250(4C) |
|--------|---------|---------|---------|---------|
| GC3330 | \$33.95 | \$30.95 | \$28.95 | \$26.95 |

**Setup Charge:** \$60.00 (G)

Lead Time: 5 days after final approval

Price Includes: One (1) color/ one position imprint, or one position engraving

## Eco-Friendly Tech Items





Bamboo 15W Qi Charging Wireless Speaker and Phone Stand

|        | 12      | 50      | 100     | 250(4C) |
|--------|---------|---------|---------|---------|
| RS2000 | \$46.95 | \$43.95 | \$41.95 | \$39.95 |



Nature Inspired Bamboo Fast Charging 15W Pad

| RS2802 | <sup>25</sup> | 100     | 250     | 500(4C) |
|--------|---------------|---------|---------|---------|
|        | \$22.90