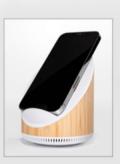

WheatStraw Eco Spotlight Bluetooth Speaker and Qi Phone Stand

| QC935G | 12      | 50      | 100     | 250(4C) |
|--------|---------|---------|---------|---------|
| GC3330 | \$33.95 | \$30.95 | \$28.95 | \$26.95 |