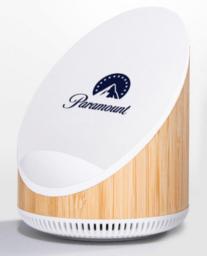

## Eco-Friendly Tech Items

Bamboo 15W Qi Charging Wireless Speaker and Phone Stand

|        | 12      | 50      | 100     | 250(4C) |
|--------|---------|---------|---------|---------|
| RS2000 | \$46.95 | \$43.95 | \$41.95 | \$39.95 |