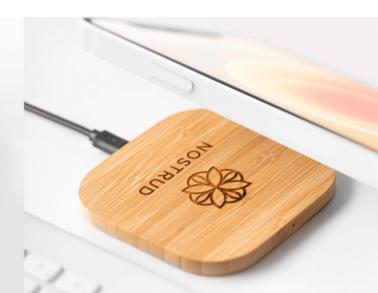

Nature Inspired Bamboo Fast Charging 15W Pad

| RS2802 | <sup>25</sup> | 100     | 250     | 500(4C) |
|--------|---------------|---------|---------|---------|
|        | \$22.90       | \$20.90 | \$19.90 | \$18.90 |
|        | Ψ22.50        | Ψ20.50  | φ15.50  | Ψ10.50  |