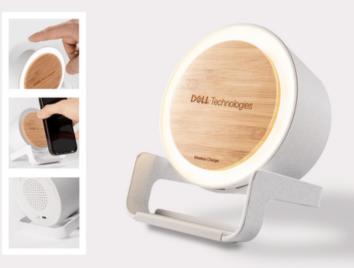

WheatStraw Eco Spotlight Bluetooth Speaker and Qi Phone Stand

| QC935G | 12      | 50      | 100     | 250(4C) |
|--------|---------|---------|---------|---------|
| GC3330 | \$33.95 | \$30.95 | \$28.95 | \$26.95 |