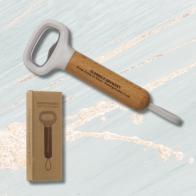

# TOP SELLING | TRENDING | NEW PRODUCT

Wood Handle Bottle Opener #867 MOQ @ 100 EQP @ \$3.55

Mini Faux Potted Succulent #5900 MOQ @ 100 EQP @ \$4.59

Beechwood Cube Candle Holder #5800 MOQ @ 50 EQP @ \$7.57