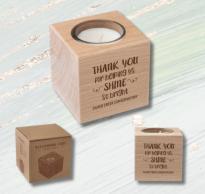

# TOP SELLING | TRENDING | NEW PRODUCT

Wood Handle Bottle Opener #867 MOQ @ 100 EQP @ \$3.55

Mini Faux Potted Succulent #5900 MOQ @ 100 EQP @ \$4.59

Beechwood Cube Candle Holder #5800 MOQ @ 50 EQP @ \$7.57