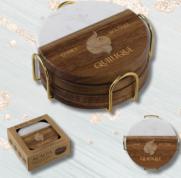

### **Acacia Wood & Marble Single Coaster**

#1686 MOQ @ 48 EQP @ \$4.74

#### **Acacia Wood & Marble Coaster Set**

#1688 MOQ @ 12 EQP @ \$20.46