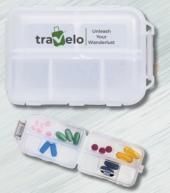

Bamboo Bicycle Multi Tool #656 MOQ @ 50 EQP @ \$5.36

BANGO CONTRACTOR OF THE PARTY O

Bamboo Pliers Multi Tool #657 MOQ @ 50 EQP @ \$12.83

On The Go Desk Kit #5001 MOQ @ 50 EQP @ \$4.80

.80 EQP @ \$6.34 \*Kits Available: Desk, Golf, Manicure, Sewing, Eyeglass, Travel Utensil