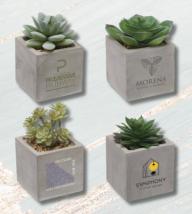

# TOP SELLING | TRENDING | NEW PRODUCT

Wood Handle Bottle Opener #867 MOQ @ 100 EQP @ \$3.55

Mini Faux Potted Succulent #5900 MOQ @ 100 EQP @ \$4.59

Beechwood Cube Candle Holder #5800 MOQ @ 50 EQP @ \$7.57