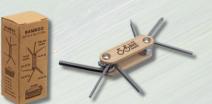

# TOP SELLING | TRENDING | NEW PRODUCT

Wood Handle Bottle Opener #867 MOQ @ 100 EQP @ \$3.55

Mini Faux Potted Succulent #5900 MOQ @ 100 EQP @ \$4.59

#5800 MOQ @ 50 EQP @ \$7.57

Bamboo Bicycle Multi Tool #656 MOQ @ 50 EQP @ \$5.36

BAMBOO PROMITING

#657 MOQ @ 50 EQP @ \$12.83

On The Go Desk Kit #5001 MOQ @ 50 EQP @ \$4.80

\*Kits Available: Desk, Golf, Manicure, Sewing, Eyeglass, Travel Utensil

**Bear Keytag** #748 MOQ @ 100 EQP @ \$3.25