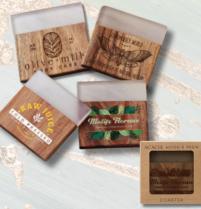

### **Acacia Wood & Marble Single Coaster**

#1686 MOQ @ 48 EQP @ \$4.74

#### **Acacia Wood & Resin Single Coaster**

#1681 MOQ @ 48 EQP @ \$6.68