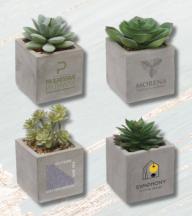

# TOP SELLING | TRENDING | NEW PRODUCT

Wood Handle Bottle Opener #867 MOQ @ 100 EQP @ \$3.55

Mini Faux Potted Succulent #5900 MOQ @ 100 EQP @ \$4.59

#5800 MOQ @ 50 EQP @ \$7.57

Bamboo Bicycle Multi Tool #656 MOQ @ 50 EQP @ \$5.36