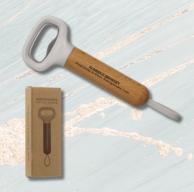

# TOP SELLING | TRENDING | NEW PRODUCT

Wood Handle Bottle Opener #867 MOQ @ 100 EQP @ \$3.55

Mini Faux Potted Succulent #5900 MOQ @ 100 EQP @ \$4.59

#5800 MOQ @ 50 EQP @ \$7.57

Bamboo Bicycle Multi Tool #656 MOQ @ 50 EQP @ \$5.36